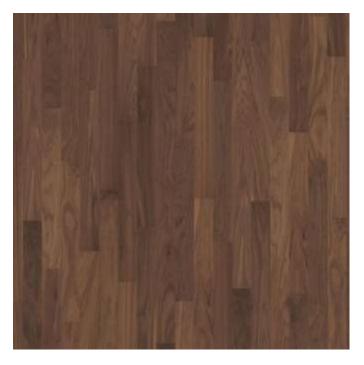

# SOLID WOODEN FLOORING



## BURMA TEAK



## COMMERCIALTEAK







IPE



## WALNUT



# WESTERN RED CEDAR









# TECHNICAL SPECIFICATIONS

| 1. DIMENSIONS          |                                                                                                           |
|------------------------|-----------------------------------------------------------------------------------------------------------|
| wood floors            | LENGTH : 1'.3" TO 3'.00 FEET<br>WIDTH : 85 MM TO 110 MM<br>THICKNESS : 20 MM                              |
| wood species used :    | BURMA TEAK , COMMERCIAL TEAK,<br>GHANA TEAK ,WALNUT AND OAK                                               |
| SPORTS FLOORING        | LENGTH: 1'.3'' TO 3'.00 FEET<br>WIDTH : 55 MM TO 90 MM<br>THICKNESS : 20 MM & 21 MM                       |
| wood species used :    | MAPLE , COMMERCIAL TEAK AND<br>GHANA TE