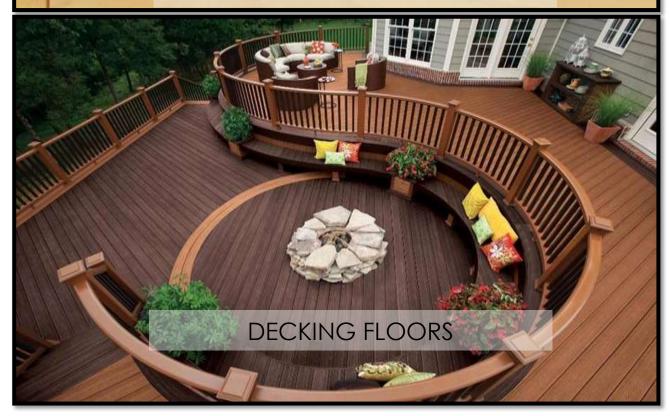

# TECHNICAL SPECIFICATIONS

| 1. DIMENSIONS          |                                                                                                           |
|------------------------|-----------------------------------------------------------------------------------------------------------|
| wood floors            | LENGTH : 1'.3" TO 3'.00 FEET<br>WIDTH : 85 MM TO 110 MM<br>THICKNESS : 20 MM                              |
| wood species used :    | BURMA TEAK , COMMERCIAL TEAK,<br>GHANA TEAK ,WALNUT AND OAK                                               |
| SPORTS FLOORING        | LENGTH: 1'.3'' TO 3'.00 FEET<br>WIDTH : 55 MM TO 90 MM<br>THICKNESS : 20 MM & 21 MM                       |
| wood species used :    | MAPLE , COMMERCIAL TEAK AND<br>GHANA TEAK                                                                 |
| DECK WOOD              | LENGTH: 3.00 TO 6.00 FEET<br>WIDTH : 90 MM TO 140 MM<br>THICKNESS : 20 MM & 25 MM                         |
| wood species used :    | IPE, BURMA TEAK AND WESTERN<br>RED CEDAR                                                                  |
| 2. CONSTRUCTION        | <ul> <li>KD WOOD (SEASONED WOOD)</li> <li>100% SOLID WOOD</li> <li>PEFC AND FSC CERTIFIED WOOD</li> </ul> |
| 3. INSTALLATION SYSTEM | TOUNGE AND GROOVE SYSTEM                                                                                  |
| 4. APPLICATION         | INTERIOR APPLICATION<br>EXTERIOR APPLICATION                                                              |