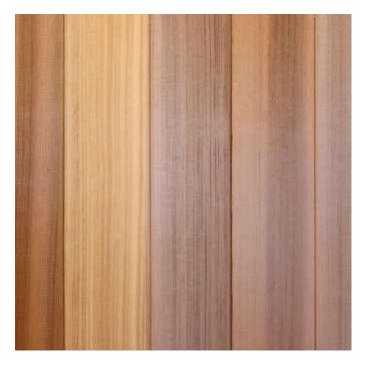

# SOLID WOODEN FLOORING



## BURMA TEAK



## COMMERCIALTEAK







IPE



## WALNUT



# WESTERN RED CEDAR









# TECHNICAL SPECIFICATIONS

| 1. DIMENSIONS          |                                                                                                           |
|------------------------|-----------------------------------------------------------------------------------------------------------|
| wood floors            | LENGTH : 1'.3" TO 3'.00 FEET<br>WIDTH : 85 MM TO 110 MM<br>THICKNESS : 20 MM                              |
| wood species used :    | BURMA TEAK , COMMERCIAL TEAK,<br>GHANA TEAK ,WALNUT AND OAK                                               |
| SPORTS FLOORING        | LENGTH: 1'.3'' TO 3'.00 FEET<br>WIDTH : 55 MM TO 90 MM<br>THICKNESS : 20 MM & 21 MM                       |
| wood species used :    | MAPLE , COMMERCIAL TEAK AND<br>GHANA TEAK