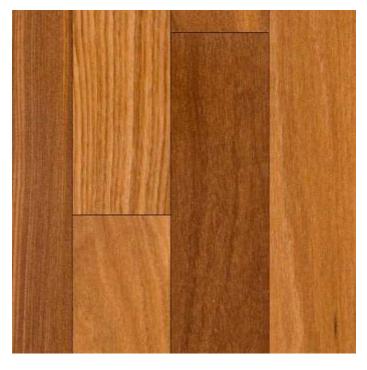

# SOLID WOODEN FLOORING



## BURMA TEAK



## COMMERCIALTEAK







IPE



## WALNUT



# WESTERN RED CEDAR









# TECHNICAL SPECIFICATIONS

| 1. DIMENSIONS          |                                                                                                           |
|------------------------|-----------------------------------------------------------------------------------------------------------|
| wood floors            | LENGTH : 1'.3" TO 3'.00 FEET<br>WIDTH : 85 MM TO 110 MM<br>THICKNESS : 20 MM                              |
| wood species used :    | BURMA TEAK , COMMERCIAL TEAK,<br>GHANA TEAK ,WALNUT AND OAK                                               |
| SPORTS FLOORING        | LENGTH: 1'.3'' TO 3'.00 FEET<br>WIDTH : 55 MM TO 90 MM<br>THICKNESS : 20 MM & 21 MM                       |
| wood species used :