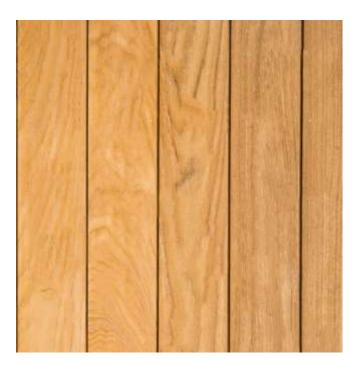

# SOLID WOODEN FLOORING



## BURMA TEAK



## COMMERCIALTEAK







IPE



## WALNUT



# WESTERN RED CEDAR









# TECHNICAL SPECIFICATIONS

| 1. DIMENSIONS          |                                                                                                           |
|------------------------|-----------------------------------------------------------------------------------------------------------|
| wood floors            | LENGTH : 1'.3" TO 3'.00 FEET<br>WIDTH : 85 MM TO 110 MM<br>THICKNESS : 20 MM                              |
| wood species used :    | BURMA TEAK , COMMERCIAL TEAK,<br>GHANA TEAK ,WALNUT AND OAK                                               |
| SPORTS FLOORING        | LENGTH: 1'.3'' TO 3'.00 FEET<br>WIDTH : 55 MM TO 90 MM<br>THICKNESS : 20 MM & 21 MM                       |
| wood species used :    | MAPLE , COMMERCIAL