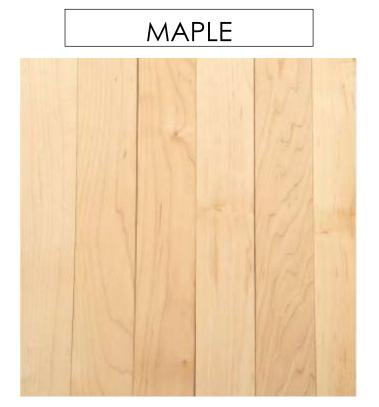

# TECHNICAL SPECIFICATIONS

| 1. DIMENSIONS          |                                                                                                           |
|------------------------|-----------------------------------------------------------------------------------------------------------|
| wood floors            | LENGTH : 1'.3" TO 3'.00 FEET<br>WIDTH : 85 MM TO 110 MM<br>THICKNESS : 20 MM                              |
| wood species used :    | BURMA TEAK , COMMERCIAL TEAK,<br>GHANA TEAK ,WALNUT AND OAK                                               |
| SPORTS FLOORING        | LENGTH: 1'.3'' TO 3'.00 FEET<br>WIDTH : 55 MM TO 90 MM<br>THICKNESS : 20 MM & 21 MM                       |
| wood species used :    | MAPLE , COMMERCIAL TEAK AND<br>GHANA TEAK                                                                 |
| DECK WOOD              | LENGTH: 3.00 TO 6.00 FEET<br>WIDTH : 90 MM TO 140 MM<br>THICKNESS : 20 MM & 25 MM                         |
| wood species used :    | IPE, BURMA TEAK AND WESTERN<br>RED CEDAR                                                                  |
| 2. CONSTRUCTION        | <ul> <li>KD WOOD (SEASONED WOOD)</li> <li>100% SOLID WOOD</li> <li>PEFC AND FSC CERTIFIED WOOD</li> </ul> |
| 3. INSTALLATION SYSTEM | TOUNGE AND GROOVE SYSTEM                                                                                  |
| 4. APPLICATION         | INTERIOR APPLICATION<br>EXTERIOR APPLICATION                                                              |