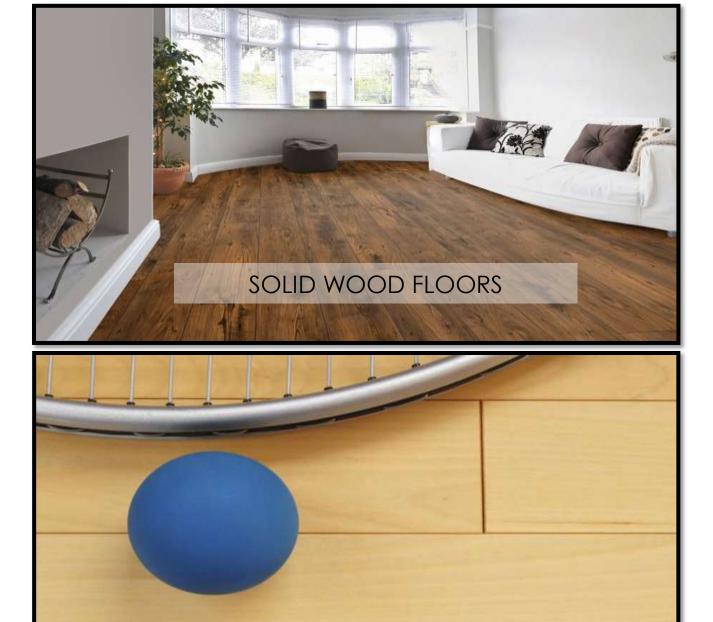

ies used :    | MAPLE , COMMERCIAL TEAK AND<br>GHANA TEAK                                                                 |
| DECK WOOD              | LENGTH: 3.00 TO 6.00 FEET<br>WIDTH : 90 MM TO 140 MM<br>THICKNESS : 20 MM & 25 MM                         |
| wood species used :    | IPE, BURMA TEAK AND WESTERN<br>RED CEDAR                                                                  |
| 2. CONSTRUCTION        | <ul> <li>KD WOOD (SEASONED WOOD)</li> <li>100% SOLID WOOD</li> <li>PEFC AND FSC CERTIFIED WOOD</li> </ul> |
| 3. INSTALLATION SYSTEM | TOUNGE AND GROOVE SYSTEM                                                                                  |
| 4. APPLICATION         | INTERIOR APPLICATION<br>EXTERIOR APPLICATION                                                              |



### SPORTS FLOORING





#### **CONTACT DETAILS**

MOBILE NO: 9152732646, 9820491566

TELEPHONE NO: 022 28342899

EMAIL ADDRESS

ambicatim009@yahoo.co.in

WEBSITE

www.worldofwood.co.in

#### SHOWROOM ADDRESS

Shop no 47, New Nagardas Road, Near Pinky Cinema, Andheri East Mumbai - 400069