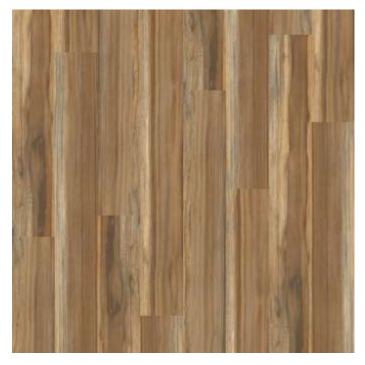

# SOLID WOODEN FLOORING



## BURMA TEAK



## COMMERCIALTEAK







IPE



## WALNUT



# WESTERN RED CEDAR









# TECHNICAL SPECIFICATIONS

| 1. DIMENSIONS          |                                                                                                           |
|------------------------|-----------------------------------------------------------------------------------------------------------|
| wood floors            | LENGTH : 1'.3" TO 3'.00 FEET<br>WIDTH : 85 MM TO 110 MM<br>THICKNESS : 20 MM                              |
| wood species used :    | BURMA TEAK , COMMERCIAL TEAK,<br>GHANA TEAK ,WALNUT AND OAK                                               |
| SPORTS FLOORING        | LENGTH: 1'.3'' TO 3'.00 FEET<br>WIDTH : 55 MM TO 90 MM<br>THICKNESS : 20 MM & 21 MM                       |
| wood species used :    | MAPLE , COMMERC