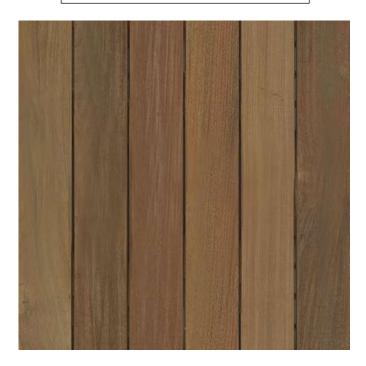

# SOLID WOODEN FLOORING



## BURMA TEAK



## COMMERCIALTEAK







IPE



## WALNUT



# WESTERN RED CEDAR









# TECHNICAL SPECIFICATIONS

| 1. DIMENSIONS          |                                                                                                           |
|------------------------|-----------------------------------------------------------------------------------------------------------|
| wood floors            | LENGTH : 1'.3" TO 3'.00 FEET<br>WIDTH : 85 MM TO 110 MM<br>THICKNESS : 20 MM                              |
| wood species used :    | BURMA TEAK , COMMERCIAL TEAK,<br>GHANA TEAK ,WALNUT AND OAK                                               |
| SPORTS FLOORING        | LENGTH: 1'.3'' TO 3'.00 FEET<br>WIDTH : 55 MM TO 90 MM<br>THICKNESS : 20 MM & 21 MM                       |
| wood species used :    | MAPLE , COMMERCIAL TEAK AN