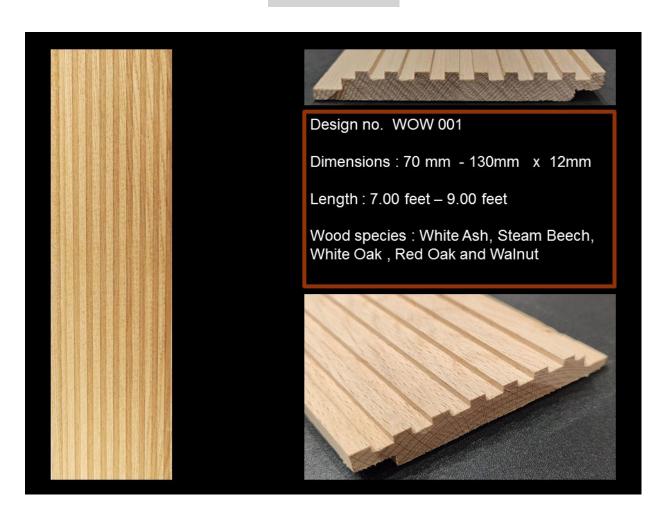

### SOLID WOODEN FLUTED PANEL

### **URBAN**



## CLASSIC



# CONTEMPORARY



## **ARTISTIC**



### **VINTAGE**



Available in 8x4 feet sheet

## **CURVY**



## ВОНО



### PRODUCT GUIDE

#### APPLICATION OF FLUTED PANEL

- Interior usage for residential and commercial projects for wall décor, ceilings, doors and furniture
- These wood products are not meant for exterior application.

#### **INSTALLATION GUIDE**

- Using plywood back of 12mm or 18mm is highly recommended instead of installation directly on the walls.
- Plywood back will ensure smoother and even surface for installation.
- Pin nails along with Fevicol can be used while installation.
- Polishing the wooden panel is must which will enhance the look and durability of the fluted panel.

#### FIRE SAFETY

 Wood is a naturally combustible material; therefore avoid insta