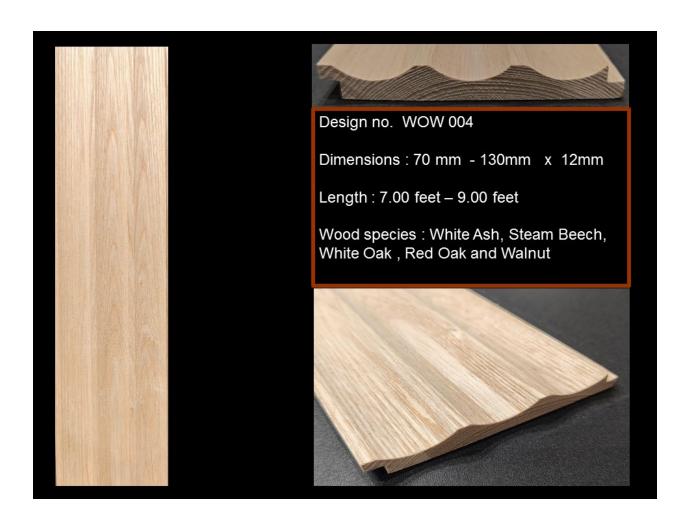

### SOLID WOODEN FLUTED PANEL

### **URBAN**



## CLASSIC



# CONTEMPORARY



## **ARTISTIC**



### **VINTAGE**



Available in 8x4 feet sheet

## **CURVY**



## ВОНО



### PRODUCT GUIDE

#### APPLICATION OF FLUTED PANEL

- Interior usage for residential and commercial projects for wall décor, ceilings, doors and furniture
- These wood products are not meant for exterior application.

#### **INSTALLATION GUIDE**

- Using plywood back of 12mm or 18mm is highly recommended instead of installation directly on the walls.
- Plywood back will ensure smoother and even surface for installation.
- Pin nails along with Fevicol can be used while installation.
- Polishing the wooden panel is must which will enhance the look and durability of the fluted panel.

#### FIRE SAFETY

 Wood is a naturally combustible material; therefore avoid installing wood panels near any heat sources.

#### PROD