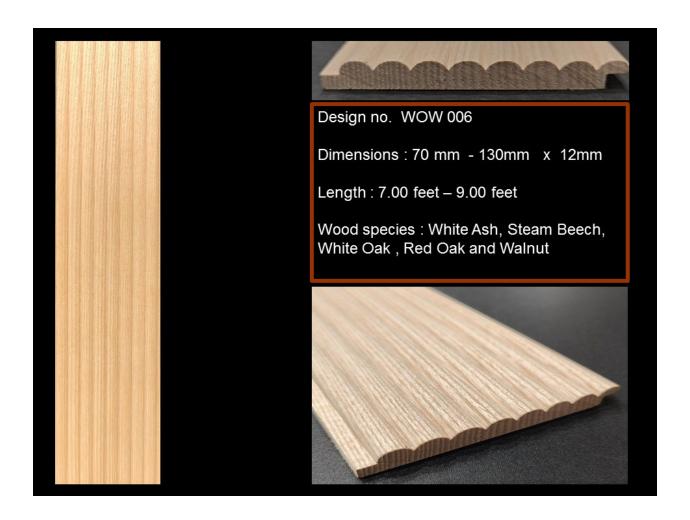

### SOLID WOODEN FLUTED PANEL

### **URBAN**



## CLASSIC



# CONTEMPORARY



## **ARTISTIC**



### **VINTAGE**



Available in 8x4 feet sheet

## **CURVY**



## ВОНО



### PRODUCT GUIDE

#### APPLICATION OF FLUTED PANEL

- Interior usage for residential and commercial projects for wall décor, ceilings, doors and furniture
- These wood products are not meant for exterior application.

#### **INSTALLATION GUIDE**

- Using plywood back of 12mm or 18mm is highly recommended instead of installation directly on the walls.
- Plywood back will ensure smoother and even surface for installation.
- Pin nails along with Fevicol can be used while installation.
- Polishing the wooden panel is must which will enhance the look and durability of the fluted panel.

#### FIRE SAFETY

 Wood is a naturally combustible material; therefore avoid installing wood panels near any heat sources.

#### PRODUCT SPECIFICATION

- Wood being a natural product variation in i