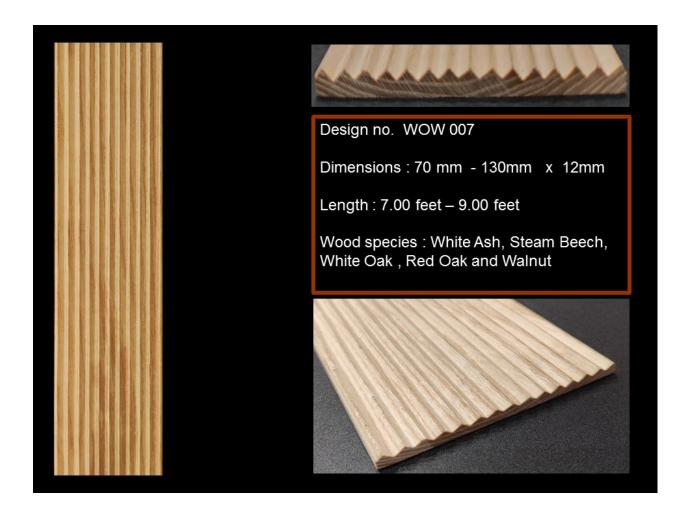

### SOLID WOODEN FLUTED PANEL

### **URBAN**



## CLASSIC



# CONTEMPORARY



## **ARTISTIC**



### **VINTAGE**



Available in 8x4 feet sheet

## **CURVY**



## ВОНО



### PRODUCT GUIDE

#### APPLICATION OF FLUTED PANEL

- Interior usage for residential and commercial projects for wall décor, ceilings, doors and furniture
- These wood products are not meant for exterior application.

#### **INSTALLATION GUIDE**

- Using plywood back of 12mm or 18mm is highly recommended instead of installation directly on the walls.
- Plywood back will ensure smoother and even surface for installation.
- Pin nails along with Fevicol can be used while installation.
- Polishing the wooden panel is must which will enhance the look and durability of the fluted panel.

#### FIRE SAFETY

 Wood is a naturally combustible material; therefore avoid installing wood panels near any heat sources.

#### PRODUCT SPECIFICATION

- Wood being a natural product variation in its colour a