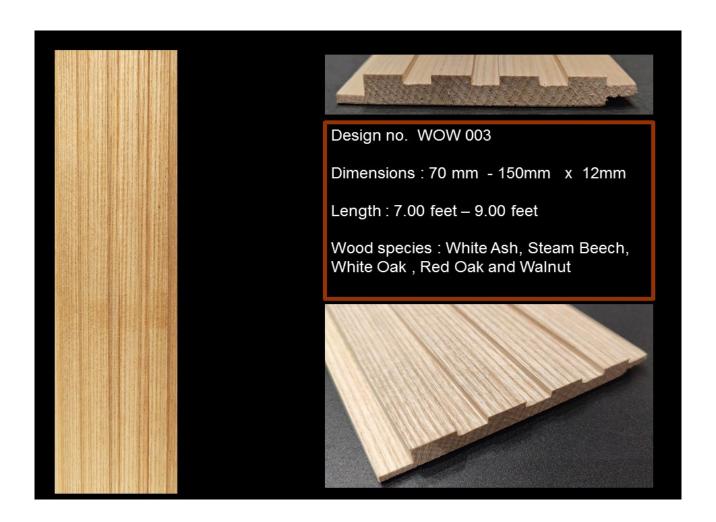

### SOLID WOODEN FLUTED PANEL

### **URBAN**



## CLASSIC



# CONTEMPORARY



## **ARTISTIC**



### **VINTAGE**



Available in 8x4 feet sheet

## **CURVY**



## ВОНО



### PRODUCT GUIDE

#### APPLICATION OF FLUTED PANEL

- Interior usage for residential and commercial projects for wall décor, ceilings, doors and furniture
- These wood products are not meant for exterior application.

#### **INSTALLATION GUIDE**

- Using plywood back of 12mm or 18mm is highly recommended instead of installation directly on the walls.
- Plywood back will ensure smoother and even surface for installation.
- Pin nails along with Fevicol can be used while installation.
- Polishing the wooden panel is must which will enhance the look and durability of the fluted panel.

#### FIRE SAFETY

 Wood is a naturally combustible material; therefore avoid installing wood panels near any heat