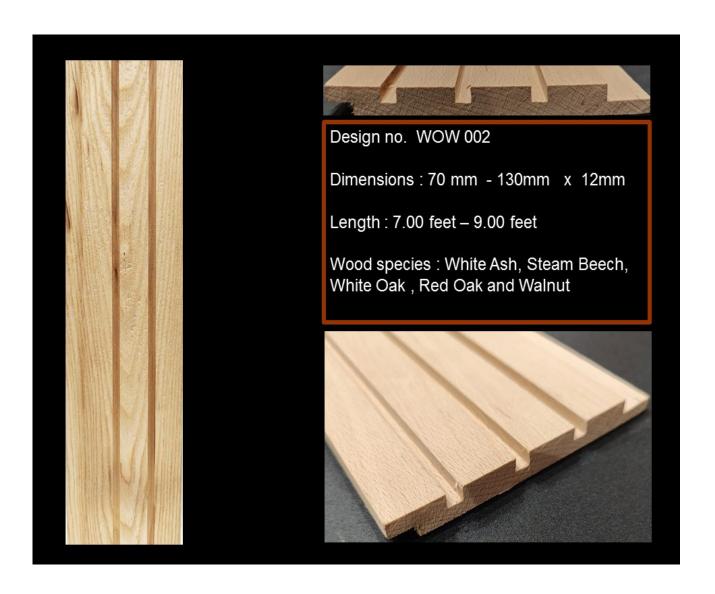

### SOLID WOODEN FLUTED PANEL

### **URBAN**



## CLASSIC



# CONTEMPORARY



## **ARTISTIC**



### **VINTAGE**



Available in 8x4 feet sheet

## **CURVY**



## ВОНО



### PRODUCT GUIDE

#### APPLICATION OF FLUTED PANEL

- Interior usage for residential and commercial projects for wall décor, ceilings, doors and furniture
- These wood products are not meant for exterior application.

#### **INSTALLATION GUIDE**

- Using plywood back of 12mm or 18mm is highly recommended instead of installation directly on the walls.
- Plywood back will ensure smoother and even surface for installation.
- Pin nails along with Fevicol can be used while installation.
- Polishing the wooden panel is must which will enhance the look and durability of the fluted panel.

#### FIRE SAFETY

 Wood is a naturally combustible material; therefore avoid installing wood pan