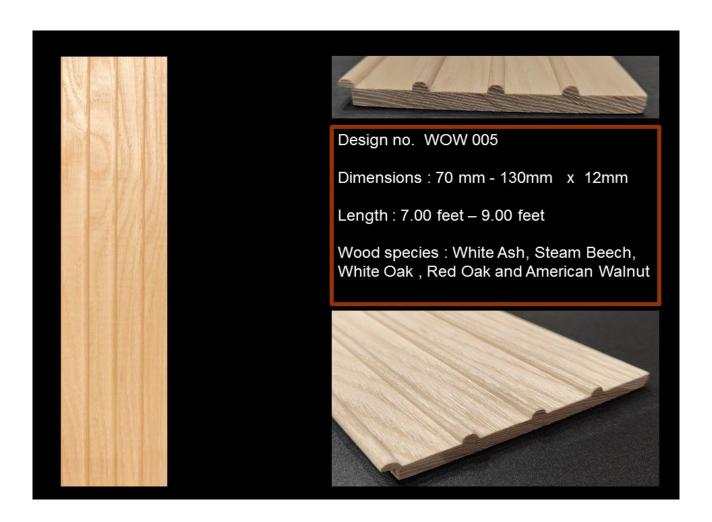

### SOLID WOODEN FLUTED PANEL

### **URBAN**



## CLASSIC



# CONTEMPORARY



## **ARTISTIC**



### **VINTAGE**



Available in 8x4 feet sheet

## **CURVY**



## ВОНО



### PRODUCT GUIDE

#### APPLICATION OF FLUTED PANEL

- Interior usage for residential and commercial projects for wall décor, ceilings, doors and furniture
- These wood products are not meant for exterior application.

#### **INSTALLATION GUIDE**

- Using plywood back of 12mm or 18mm is highly recommended instead of installation directly on the walls.
- Plywood back will ensure smoother and even surface for installation.
- Pin nails along with Fevicol can be used while installation.
- Polishing the wooden panel is must which will enhance the look and durability of the fluted panel.

#### FIRE SAFETY

 Wood is a naturally combustible material; therefore avoid installing wood panels near any heat sources.

#### PRODUCT SPECIFICATION